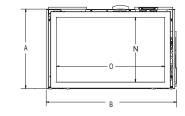

- Accent Light
- Blower

| and the second se |           | 1000      |  |  |
|-----------------------------------------------------------------------------------------------------------------------------------------------------------------------------------------------------------------------------------------------------------------------------------------------------------------------------------------------------------------------------------------------------------------------------------------------------------------------------------------------------------------------------------------------------------------------------------------------------------------------------------------------------------------------------------------------------|-----------|-----------|--|--|
|                                                                                                                                                                                                                                                                                                                                                                                                                                                                                                                                                                                                                                                                                                     |           |           |  |  |
| Insert Dimensions                                                                                                                                                                                                                                                                                                                                                                                                                                                                                                                                                                                                                                                                                   |           |           |  |  |
| DIMENSION                                                                                                                                                                                                                                                                                                                                                                                                                                                                                                                                                                                                                                                                                           | DVCT30CBN | DVCT35CBN |  |  |
| А                                                                                                                                                                                                                                                                                                                                                                                                                                                                                                                                                                                                                                                                                                   | 19"       | 24"       |  |  |
| В                                                                                                                                                                                                                                                                                                                                                                                                                                                                                                                                                                                                                                                                                                   | 30-11/16" | 34-3/4"   |  |  |
| С                                                                                                                                                                                                                                                                                                                                                                                                                                                                                                                                                                                                                                                                                                   | 17-9/16"  | 18-9/16"  |  |  |
| G                                                                                                                                                                                                                                                                                                                                                                                                                                                                                                                                                                                                                                                                                                   | 21-11/16" | 25-1/8"   |  |  |
|                                                                                                                                                                                                                                                                                                                                                                                                                                                                                                                                                                                                                                                                                                     | 15-1/8"   | 17-1/8"   |  |  |
| J                                                                                                                                                                                                                                                                                                                                                                                                                                                                                                                                                                                                                                                                                                   | 5-7/8"    | 6-15/16"  |  |  |
| К                                                                                                                                                                                                                                                                                                                                                                                                                                                                                                                                                                                                                                                                                                   | 9-3/4"    | 9-1/4"    |  |  |
| L                                                                                                                                                                                                                                                                                                                                                                                                                                                                                                                                                                                                                                                                                                   | 16-7/16"  | 16-13/16" |  |  |
| М                                                                                                                                                                                                                                                                                                                                                                                                                                                                                                                                                                                                                                                                                                   | - /8"     | 1-13/16"  |  |  |
| Ν                                                                                                                                                                                                                                                                                                                                                                                                                                                                                                                                                                                                                                                                                                   | 5- /4"    | 20-1/4"   |  |  |
| 0                                                                                                                                                                                                                                                                                                                                                                                                                                                                                                                                                                                                                                                                                                   | 25-1/2"   | 29-1/2"   |  |  |
|                                                                                                                                                                                                                                                                                                                                                                                                                                                                                                                                                                                                                                                                                                     | •         |           |  |  |