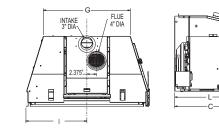

Btus (Max / Min)

DVCT30CBN DVCT35CBN

Natural 30,000 / 8,500\* 39,000 / 10,000\* LP 28,500 / 10,000\* 35,000 / 11,000\* \*Minimum with front burner only Minimur А

| Fireplace Opening Dimensions |           |  |  |
|------------------------------|-----------|--|--|
| VCT30CBN                     | DVCT35CBN |  |  |
| 19-1/2"                      | 24-1/2"   |  |  |
| 3   -  /4"                   | 35-1/4"   |  |  |
| 18"                          | 19"       |  |  |
| 22"                          | 25-3/4"   |  |  |
|                              |           |  |  |

| Specifications          |                               |  |
|-------------------------|-------------------------------|--|
| Type of Gas             | Natural or LP                 |  |
| Iron Pipe Size (N.P.T.) | 1/2-inch                      |  |
| Ignition Systems        | Multi Function Remote with IP |  |
| Venting                 | 3x4-inch Flex Vent            |  |