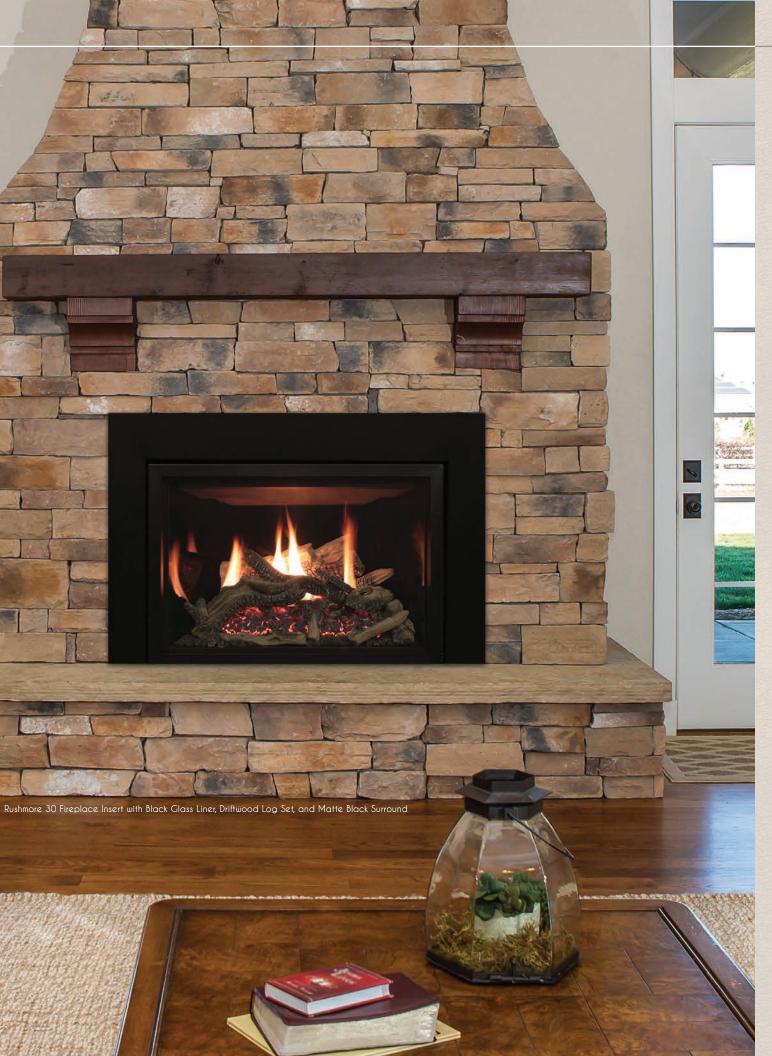

## RUSHMORE CLEAN-FACE Direct-Vent Fireplace Inserts

TruFlame

Available in 30-inch and 35-inch models, Rushmore Direct-Vent Inserts turn your wood-burning fireplace into an attractive and efficient centerpiece. The TruFlame system combines technology with aesthetics to create truly realistic flames and a glowing ember bed, reminiscent of a wood fire.