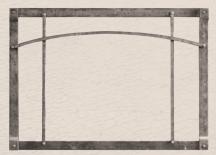

#### Surrounds & Fronts (SURROUND REQUIRED; FRONT OPTIONAL)

Forged Iron Front

| Metal Surround Dimensions      |              |  |
|--------------------------------|--------------|--|
| DVCT30CBN                      | DVCT35CBN    |  |
| 36 x 24 x 1*                   | 40 x 29 x 1* |  |
| 40 x 27 x 1                    | 44 x 31 x 1  |  |
| 42 x 29 x 1*                   | 48 x 33 x 1* |  |
| 44 x 31 x 1                    | 52 x 36 x 1  |  |
| *Note: Also available in flush |              |  |

Forged Iron Front and Rectangle Inset (Front and Inset sold separately)

Forged Iron Front and Arch Inset (Front and Inset sold separately)